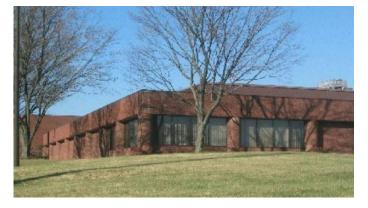

## **Office Buildings**

Square Feet : 56,000 s.f.

Project Location : Shelbyville Road - Louisville, Kentucky Contruction Dates : Start Dec. 15, 2005 -Completion May, 2006 End User : Mortgage Company

56,000 s.f. total office remodel. Conventional construction with metal studs, sheathing and brick. It has a built up EPDM roof system. The wall system consists of studs, block and brick. Other materials used are storefront glass and brick. Designed by Tucker-Booker Architects. Engineered by Tucker-Booker Architects.