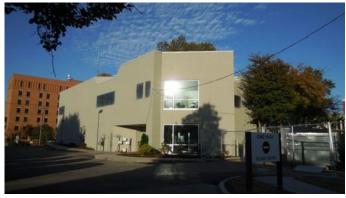

## **Medical Projects**

Square Feet: 1,780 s.f. new 9,543 s.f. remodel

Project Location: 825 Barret Ave. Louisville, KY

40204

Contruction Dates: Est. July 1, 2015 thru Nov. 30,

2015

End User : Medical

This two phased project includes a 1,780 s.f. two story building addition broken down into two areas. First floor is 1,500 s.f. of exam rooms, offices, and hallways plus a two floor lobby/elevator addition area approx. 280 s.f. There will be 9,543 s.f. of remodeled space in the current building. There was minor site work including an alley access, driveway rework, updated signs, and updated sidewalks. Existing elevator was removed and new elevator added to exterior of building. HVAC was 90% removed and renewed, updated, and installed all new finishes.

This was a hard bid. Lichtefeld, Inc. was awarded the job as the value engineered, low bidder for the project.