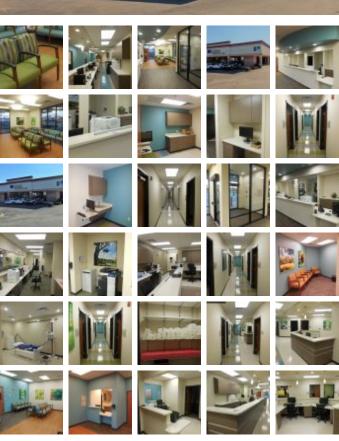

## **Medical Projects**

Square Feet : 11,867 s.f.

Project Location : LaGrange, KY

Contruction Dates: May 2016 thru August 2016

End User: Medical Office Building

11,867 s.f. complete interior demolition and remodel. Doctor's office in conjunction with visiting specialist offices were installed within space. Total interior demolition of (2) existing units down to the shell and rebuild as (1) office. Relocate (1) existing electrical service and eliminate the other. Replace (5) existing roof top units and add (1) new unit. Renovation to result in (22) exam rooms, doctor's offices, nurse stations, x-ray room, lab, and various procedure rooms. All plumbing reworked and all electrical reworked to meet the new plan requirements.