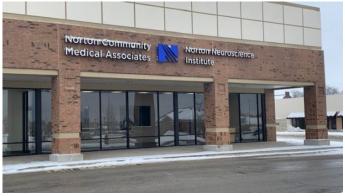

## **Medical Projects**

Square Feet: 4,875 s.f.

Project Location: 106 West John Rowan Blvd.

Bardstown KY

Contruction Dates : 4 month project

End User: Medical

This 4,875 s.f. space is located in an existing strip center in Bardstown, Ky. Lichtefeld, Inc. has been awarded the interior demolition and remodel of the existing tenant space. The work consists of concrete slab demolition, removal, and replacement of under slab plumbing lines. There are masonry openings to be demolished and expanded, new doors to put in, stud and drywall work, interior painting, new flooring, new base, new millwork/case work, reworked lights and receptacle devices, sprinkler remodel etc.