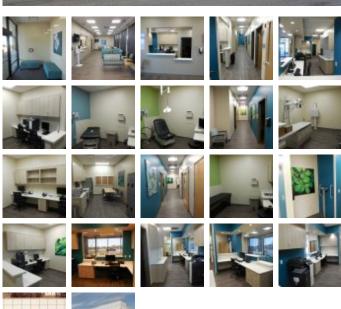

## **Medical Projects**

Square Feet: 4,875 s.f.

Project Location: 106 West John Rowan Blvd.

Bardstown KY

Contruction Dates : 4 month project

End User: Medical

This 4,875 s.f. space is located in an existing strip center in Bardstown, Ky. Lichtefeld, Inc. has been awarded the interior demolition and remodel of the existing tenant space. The work consists of concrete slab demolition, removal, and replacement of under slab plumbing lines. There are masonry openings to be demolished and expanded, new doors to put in, stud and drywall work, interior painting, new flooring, new base, new millwork/case work, reworked lights and receptacle devices, sprinkler remodel etc.