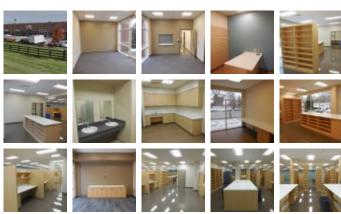

## **Medical Projects**

Square Feet: 7,940 s.f. remodel

Project Location: 2700 Stanley Gault Pkwy

Suite 103

Louisville, KY 40223

Contruction Dates: 4 month project start TBD

End User: Norton Pharmacy

7,940 s.f. complete gut and remodel of a tenant rental space in an existing building. The building is brick/block & bar joist, roof is EPDM, extensive concrete removal & replacement for plumbing lines and other work as follows:

Concrete: Interior in-fill

Doors: Painted solid core wood

Painting: Interior Only

Flooring: Vinyl plank, carpet tiles, & walk-off carpet tiles

Misc: Wall & corner protection, minor casework

Mechanical: RTU's are existing, some new duct, controls, etc. Add 2 small systems

Electric: Modify existing panel, new lights, devices, etc.

Sprinkler: Modify existing system per new floor plan