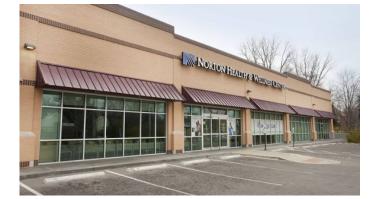

## **Medical Projects**

Square Feet : 17,000 s.f.

Project Location : *Dupont Square - Louisville, Kentucky* 

Contruction Dates : July 2010 thru December 2010

End User : Bariatic weight loss center

Lichtefeld, Inc. built this 22,000 s.f. building in 2008. Recently completed 17,000 s.f. interior fit up for Norton's Healthcare.

Building shell is an insulated Butler Steel structural system, MR-24 metal roof system (machine seamed with 20 year warranty), storefront glass systems, storefront glass doors, brick façade, style wall flat metal panels on three sides, hollow metal exit doors, and overhead doors.