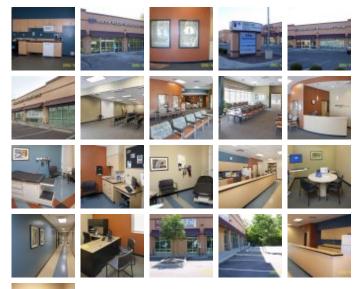

Interior includes offices, exam rooms, restrooms, breakroom, conference room, meds room, lab room, reception area, nurses station, and waiting room.

Designed and built by Lichtefeld, Inc.

Copyright © 2025 Lichtefeld Inc. All Rights Reserved.