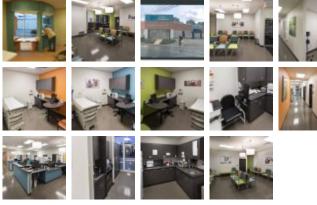

## **Medical Projects**

Square Feet: 7,400 s.f.

Project Location: Bardstown Road

Contruction Dates: 4-15-14 to 8-15-14

End User: Medical

7,400 s.f. of renovated space for Norton's Healthcare. Provide two tenant spaces one for prompt care and one for specialty doctor. Demo existing Hollywood Video Building interior and remove all interior walls, finishes, HVAC and electrical wiring, Cut off plumbing, saw cut floors, remove concrete, and re-work plumbing for new layout. Cut in new HVAC roof curbs for new HVAC systems, cut in vents in roof system, patch and repair roof system. Provide new floor plan for Norton's. Install new offices, exam rooms, restrooms, nurses station, med. room, x-ray room, break rooms, waiting rooms, and new labs for each tenant. Install two entrances for two tenants. Renovate the entire space for Norton's Highlands medical branch facility.