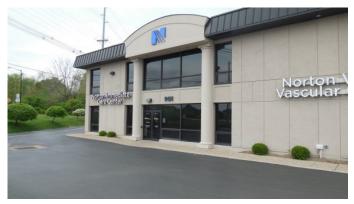

## NORTONS ICC DUPONT (FIRST FLOOR)

## **Medical Projects**

Square Feet: 4,040 s.f.

Project Location: 901 Dupont Rd., Louisville, Ky

Contruction Dates: 6-15-18 to 10-15-18

End User : Medical

Renovation project for Norton's Medical. Complete interior gut and renovation of the 1st floor. Includes demolition, main sewer line replacement, framing, and drywall, acoustical ceiling, plumbing, HVAC, complete electrical upgrade and rework, painting of the exterior/interior building, case work upgrades, replace storefront glass new flooring as well.