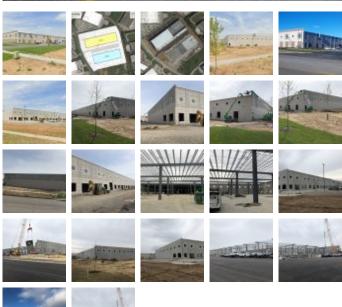

## **Distribution Centers**

Square Feet : 150,000 s.f.

Project Location : 2501 Stanley Gault Parkway

East point Business Park, Louisville Ky.

Contruction Dates: Begin erection on 1-19-2019 targeted for a four month erection process.

End User: Office warehouse distribution.

This is phase two of a large office warehouse project. Lichtefeld, Inc. is providing the Butler Metal Building System for Oakland Eastpoint, LLC. managed by Boland Properties. Lichtefeld, Inc. has partnered with DKN Architects to provided the custom designed engineering system for the base structural steel package. This project is for 150,000 s.f. office warehouse/distribution center. The building has a Butler state of the art MR-24 standing machine seamed roof system with 25 year warranty. The building has 50′ x 50′ bays nominal, R-30 insulated roof system, and supports 9.25″ concrete tilt wall panels on all four sides. There will be tenants for the future proposed office warehouse space. This building is a speculative building waiting for future tenants YTD.

This project was designed by Butler Engineering Systems along with DKN Architects and SCA Engineers.