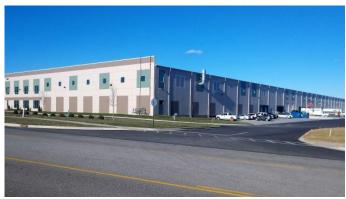

## OAKLAND EASTPOINT PROPERTIES

Office / Warehouse

Square Feet: 174,500 s.f. (28' low eave height)

Project Location: 2501 Stanley Gault Parkway,

Eastpoint Business Park, Louisville, Ky

Contruction Dates: 5-1-18 to 10-30-18 (Major rain

delays)

End User: Office Warehouse /Distribution

Lichtefeld, Inc. is providing the Butler Metal Building System for Oakland Eastpoint, LLC. managed by Boland Properties. Lichtefeld, Inc. partnered with DKN Architects to provided the custom engineering system for the base structural steel package. This project is for 174,500 s.f. office warehouse/distribution center. The building has a Butler state of the art MR-24 standing machine seamed roof system with 25 year warranty. The building has  $50^{\circ} \text{ x}$   $50^{\circ}$  bays nominal, R-30 insulated roof system, supports  $9.25^{\circ}$  concrete tilt wall panels on all four sides. There will

be a 10,000 s.f. mezzanine system in the building for the tenants 2 story office space. This building is a speculative building with one tenant committed YTD.

This project was designed by Butler Engineering Systems along with DKN Architects and SCA Engineers.