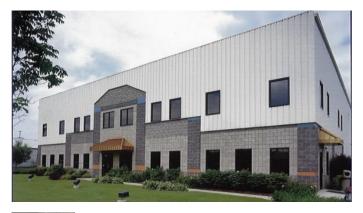

## **Trucking Facilities**

Project Location: 2903 English Station Rd. -

Louisville, KY

Contruction Dates: 2002

End User: Trucking transportation

14,000 sq. ft. footprint with two story office 6,000 sf , (3000 per floor). The shop area is 11,000 sf.. The building is a custom metal building by Butler Mfg. and has masonry block wainscot facades, store front glass windows, metal panel walls, metal pedestrian doors, Overhead doors for the shop, MR-24 standing machine seamed roof, 25 year warranty, all insulated to meet code.