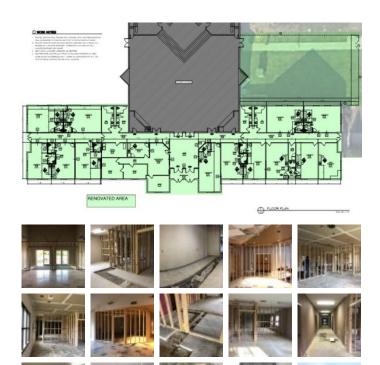

## **Schools and Churches**

Square Feet: 10,000 s.f. renovation

Project Location: 4601 Springdale Road, Louisville,

ΚY

Contruction Dates: Dec. 2021 thru April 2022

End User: School Church

Portland Christian School has purchased the multipurpose fellowship hall from Springdale Community Church at 4601 Springdale Road in Louisville, Ky. Approximately 10,661 s.f. will be demolished inside and repurposed for classrooms and the facility will be turned into the Portland Christian Little School. There will be an outside playground built as well which will be fenced in. There will be future girls softball fields built as well at a later date.