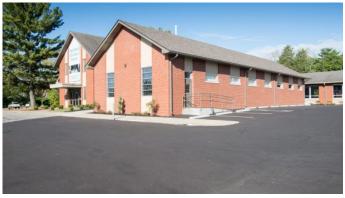

## **Schools and Churches**

Square Feet: 4,000 s.f.

Project Location: 8509 Westport Road, Louisville,

Ky. 40242

Contruction Dates: 12-15-2016 to 3-30-2017

End User: Church School

Portland Christian School classroom addition. Four classrooms and partial interior remodel. This building is a slab on grade metal panelized stud wall system with insulation and sheathing exterior, brick vanier, windows, and hardie board exterior.