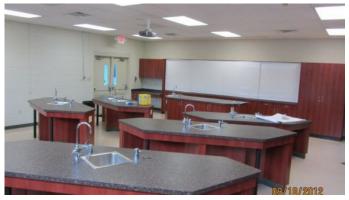

## **Schools and Churches**

Square Feet: 2,400 s.f. remodel

Project Location: Westport Rd. - Louisville, Kentucky

Contruction Dates: 7-11-12 to 8-30-12

End User: School Lab

Demolition and remodel install of a "chemistry lab" for the school. Dead line was three months in the summer. There was some remodeling of interior spaces while in school. This was a phased project with after hours work and in school organization. The project was well orchestrated and finished early.

Designed and built by Lichtefeld, Inc. partnered with Berry Prindle Architects.