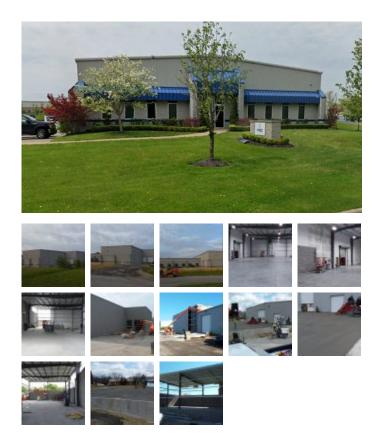

## **Office / Warehouse**

Square Feet : 7,113 s.f.

Project Location : 132 Citizens Blvd. Simpsonville, KY 40067

Contruction Dates : 2-7-2021 thru 5-21-2021

End User : Warehouse

7,113.50 s.f. warehouse building addition from Butler Manufacturing, added on to 7,113.50 s.f. existing warehouse/office building for a total of 15,276 s.f. Work includes:

- 1. Relocate electrical and tele/data utilities
- 2. Relocate existing drive-in overhead door
- 3. Add (2) new dock doors, (1) with pit leveler
- 4. Add a fire wall between new and existing construction.
- 5. Patch back existing parking lot
- 6. Regrade site to drain correctly
- 7. Seed straw finish