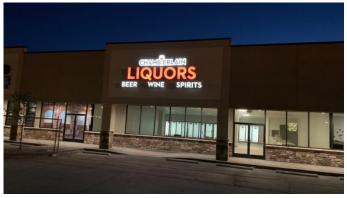

## **Retail Facilities**

Square Feet: 12,000 s.f. Renovation/fit-up/building addition

Project Location : Westport Road and Chamberlain

Lane

Louisville, KY

Contruction Dates: August 2020 thru Jan. 2021

End User : retail

This project is a 3,800 s.f. building addition to and existing Ken Towery auto store. This building addition will complete a 12,000 s.f., under roof retail center for Real Properties, LLC. There will be a glass blowing company, Italian restaurant in the space as well as 1,500 s.f. of vacant space for future tenant. The addition is a Butler building with MR-24 standing machine seamed roof, Butler wall panels, storefront glass, brick work, Drivit work, and all interior finishes.