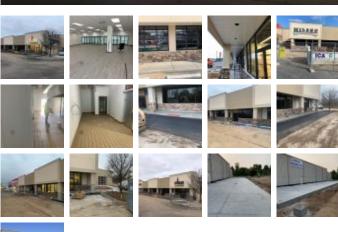

## **Retail Facilities**

Square Feet: 12,000 s.f. Renovation/fit-up/building addition

Project Location : Westport Road and Chamberlain

Lane

Louisville, KY

Contruction Dates: August 2020 thru Jan. 2021

End User : retail

This project is a 3,800 s.f. building addition to and existing Ken Towery auto store. This building addition will complete a 12,000 s.f., under roof retail center for Real Properties, LLC. There will be a glass blowing company, Italian restaurant in the space as well as 1,500 s.f. of vacant space for future tenant. The addition is a Butler building with MR-24 standing machine seamed roof, Butler wall panels, storefront glass, brick work, Drivit work, and all interior finishes.