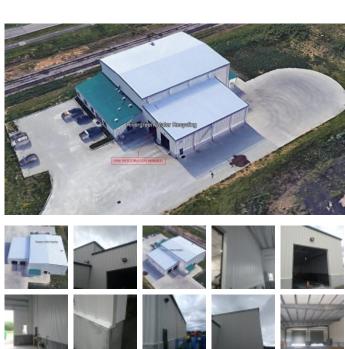

## RIVERGREEN FIRE RESTORATION

**Trucking Facilities, Public Services Buildings** 

Square Feet : 15,000 s.f.

Project Location: Port Road - River Port - Louisville,

Ky.

Contruction Dates: 4-15-19 thru 5-30-2019

End User: Water Recycle Plant

Lichtefeld, Inc designed and built this building in 2013 for Rivergreen Recycling. The building had a truck fire inside the building in 2019 damaging about 1/3 of the building via smoke, fire, heat, warped metal walls, etc. Lichtefeld, Inc. was hired by the owner to demo the burned portions of the building, replace insulation, liner panel, roof panels, wall panels, girts, purlins, bracing, doors, framed openings, all trims, gutters and downspouts. The project will be coordinated with the owner and his equipment company for scheduling in stages removing old