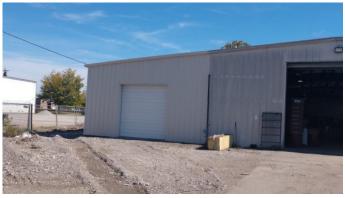

## RUMPKE PT WASTE MANAGEMENT ADDITION

## **Public Services Buildings**

Square Feet: 4,850 sf.

Project Location : Oak Street, Louisville, Ky

Contruction Dates: 8-15-19 to 10-15-19

End User: Public Service

5,850 sf. butler metal building addition to an existing Butler building for Port-a-Jon storage and repair. Rumpke waste management addition included the metal building, pedestrian doors, overhead doors, concrete footing and foundations, as well as insulation.