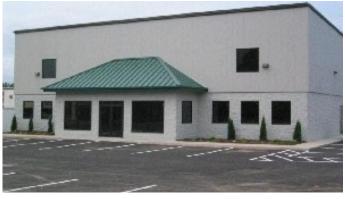

## Office / Warehouse

Square Feet: 5,000 s.f. and 4,800 s.f.

Project Location: Gardiner Lane. & Poplar Level Rd.

- Louisville, Kentucky

Contruction Dates: Started Spring 2004

End User: Joyce an Keith Schoening

Two buildings, 5,000 s.f. and 4,800 s.f. to be used as rental office/warehouse space.

One building, Hilti, will occupy and the other is being marketed. Both buildings are Butler steel buildings, with an MR-24 standing machine seamed roof system. They also have style wall flat panels, masonry block, store front glass, overhead doors, hollow metal doors, concrete floors, and asphalt paved parking areas.

Design/Build project by Lichtefeld, Inc.