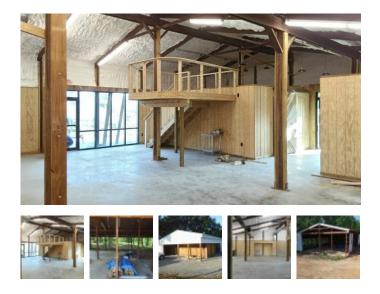

## SECOND CHANCE WILD LIFE CENTER

**Public Services Buildings** 

Square Feet : 2,400 s.f.

Project Location : Mt. Washington, Ky

Contruction Dates : 6-1-2017 thru 8-30-2017

End User : Medical/animal health care

Renovation – 2,400 s.f. activity center, repair the roof and siding on existing pole barn, cut in new entrance doors and windows, patio at the front entrance, add new restrooms, meeting room and presentation room, bird nest observatory, new plumbing, HVAC, electrical and lighting.

Second Chance Wild Life is privately funded for injured wild life that needs medical care and recovery.