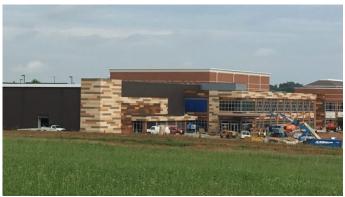

## SEVERNS VALLEY BAPTIST CHURCH

## **Schools and Churches**

Square Feet: 41,000 s.f.

Project Location: 1100 Ring Road, Elizabethtown,

Ky

Contruction Dates: October 1, 2017 through

December 20, 2017

End User: Church School

Lichtefeld, Inc. is designing and providing the Butler manufactured super structure, MR-24 standing machine seamed roof system, conventional steel structure, mezzanine structure, and canopies for Severns Valley via the

design build general contractor, Visioneering. This project is approximately 41,000 s.f. and will have interior remodel work to be done as well.

Lichtefeld, Inc. will install the sanctuary area first with the mezzanine, then the conventional add-ons will take place.

Lichtefeld, Inc. worked with Visioneering's design build team on a collaborative panel to provide the design and steel package for this project.