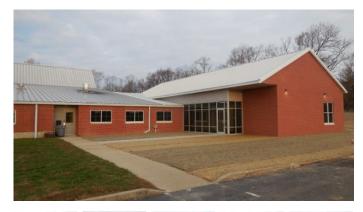

## SHELBY COUNTY EXTENSION OFFICE

Office Buildings, Public Services
Buildings

Square Feet: 5,300 s.f.

Project Location: 1117 Frankfort Road, Shelbyville,

Ky. 40065

Contruction Dates: 4-23-2019 thru 10-23-2019

End User : Office

This 5,300 s.f. building addition will add two conference/project rooms, two large storage rooms, an executive conference room, a day room for collaborative exercise, and 720 s.f. of interior remodel. This building will have a separate entrance for private after hours use. The structure is similar to the existing facility in that the shell is wood framed, batt insulated, wood decking, metal architectural standing seam roof, drywall, painted, vinyl plank flooring, rubber base, folding partition walls, store front glass entrances, brick veneer, and vinyl siding.