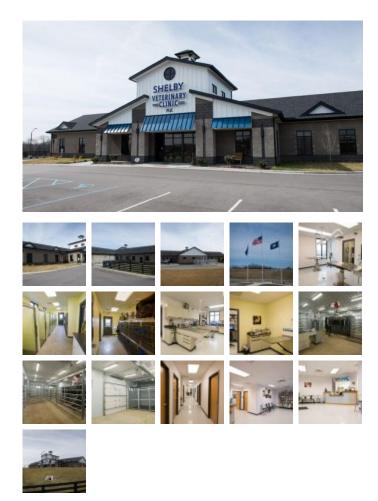

## SHELBY VET CLINIC

## **Medical Projects**

Square Feet : 7,500 s.f.

Project Location : 61 Legends Court, Shelbyville, KY

Contruction Dates : 11-1-14 thru 5-2015

End User : Medical

This project is a one story, masonry block structure, wood framed roof truss, shingled roof, metal exterior accents, store front glass, store front lobby . The interior has block kennel stalls with glass facade kennel doors. The kennels have exterior entry/exit to a fenced in dog run outside. Interior construction designed for cattle corals for bovine treatment and there are areas for small animal medical treatments. There are offices, exam rooms, X-ray, break rooms, restrooms, waiting area.

The project was designed and built by Lichtefeld, Inc partnered with Berry Prindle Architects for the Shelby Veterinary clinic.