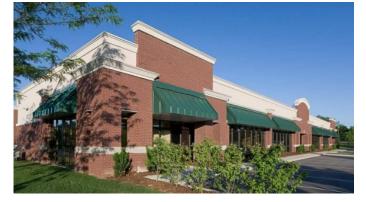

## SHOPS AT EAST POINT

## **Retail Facilities**

Square Feet : 10,000 s.f.

Project Location : *Nelson Miller Parkway - Louisville, Kentucky* 

Contruction Dates : 2006

End User : Retail tenants

10,000 s.f. retail shopping center. The building is a Butler widespan structure, with MR-24 standing machine seamed roof system, snapit standing seam roof on the canopies and metal soffit panels. The building has 6" of roof insulation. The façade is metal stud walls with sheathing, brick veneer, dryvit/E.I.F.S. systems, insulated store front glass, insulated store front doors, and hollow metal exit doors in the back.

Building was designed and built by Lichtefeld, Inc.