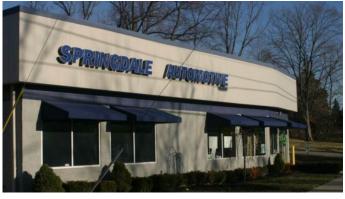

## SPINGDALE AUTOMOTIVE REBUILD

## **Automotive Facilities**

Square Feet: 4,000 s.f.

Project Location: 8005 Brownsboro Rd. - Louisville,

Kentucky

Contruction Dates : October 3, 2005 thru January

15, 2006

End User: Springdale Automotive repair

Automotive service facility. 4,000 s.f. total, 800 s.f. office and 3,200 s.f. garage. The building is a Butler steel structural system with a MR-24 standing machine seamed roof system. It has a Butler Texture Cote wall system. Other materials used were block, store front glass, metal studs, mansard facade with lighted texcote panels. Designed by Lichtefeld, Inc. and Berry Prindle Architects. Engineered by Butler Manufacturing and Milestone Engineering.