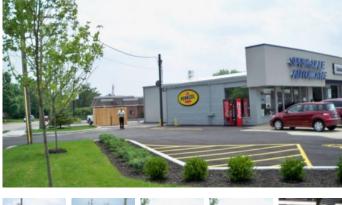

## **Automotive Facilities**

Square Feet : 11,000 s.f.

Project Location : Westport Road - Goosecreek, Kentucky

Contruction Dates : 4-1-2010 thru 5-30-2010 rezone and updates complete in October 2010

End User : Automotive

11,000 s.f. automotive repair and service shop. 2,000 s.f. customer service, 9,000 s.f. of service bays. The building has 8" masonry block, with insulated storefront glass windows and doors. The main structure is a Butler building with BR-II metal wall panels, texture coat style wall panels, wall light panels, MR-24 standing machine seamed hidden fastener roof system, overhead doors, and hollow metal pedestrian doors.