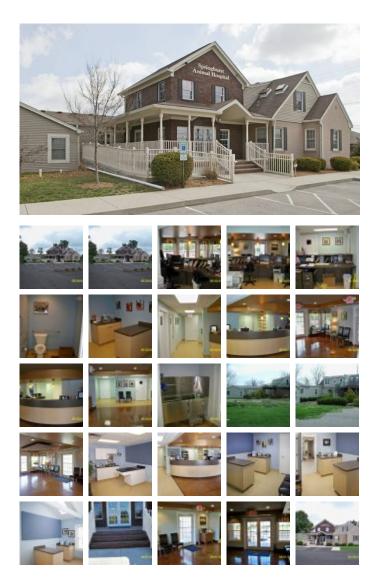

## SPRINGHURST ANIMAL HOSPITAL

## **Medical Projects**

Square Feet : 800 s.f. addition remodel

Project Location : 9901 Brownsboro Road -Louisville, Kentucky

Contruction Dates : September 2009 thru December 2009

End User : Vetrinarian Hospital

Two story building addition to an existing building for the vet clinic. This building is stick built, brick veneer, vinyl clad windows, aluminum doors, vinyl siding, concrete, vinyl railing, vinyl soffit, lighting, new parking lot, landscape upgrade, interior remodel.

Designed and built by Lichtefeld, Inc. Architect Mike Prindle.