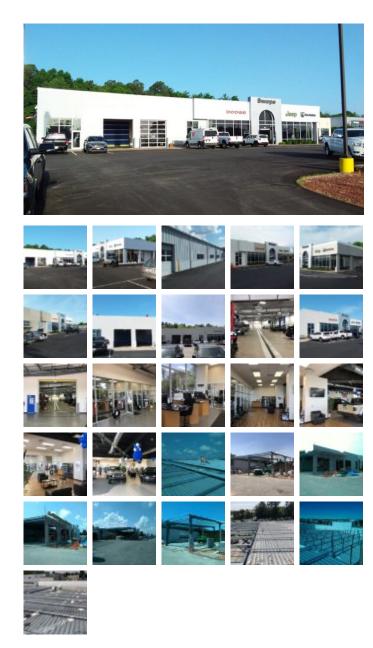

## **Automotive Facilities**

Square Feet : 3,000 s.f. addition and a 30,000 s.f. overall remodel

Project Location : 1012 Dixie Highway Elizabethtown, KY

Contruction Dates : 10-1-2017 thru 4-1-2019

End User : Automotive

This project is a 3,000 s.f. addition, re-roof, and interior remodel for Swope in Elizabethtown, Kentucky.

The project will have a Butler metal building addition with an MR-24 insulated re-roof system. The project will have the Jeep image added to it. The inside will have new lights, ceiling repairs, upgraded HVAC, upgraded floor drains, and new service department expansions. The project is designed and built by Lichtefeld, Inc.