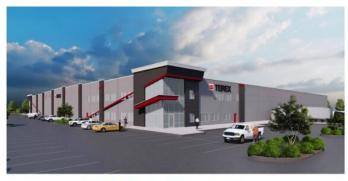

## TEREX

## Office / Warehouse, Distribution Centers

Square Feet : 126,589 s.f.

Project Location : 2909 Blankenbaker Road Louisville, KY 40299

Contruction Dates : 10-1-23 through 9-30-24

End User : Terex Corporation

126,589 s.f. Butler metal custom engineered building with 14,131 s.f. 2-story office. The project will have a state of the art MR-24 standing machine seamed roof system, R-30 insulation with a 25-year warranty, concrete tilt wall construction, expandable endwall, storefront glass, high profile entrance, metal canopies, bar joist, deck, and concrete mezzanine for 2nd floor office.