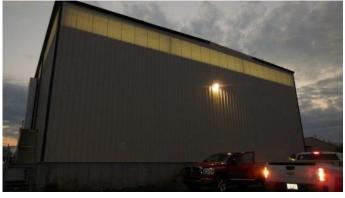

## **TOVA INDUSTRIES**

Office / Warehouse, Retail - Warehouse

Square Feet: 9,000 s.f.

Project Location : Electron Drive - Louisville, Ky

Contruction Dates: July 2016 thru November 2016

End User: Warehouse

This manufacturing facility was designed for mostly dry good storage. The business makes food products for the spice industry, corn meal, flower cooking mixes, syrups, and different type additives for macaroni and cheese, spice additives for different foods in the industry. The project is a 9,000 s.f. Butler custom metal building addition with metal wall panels, light panels, drive-in doors, docks, lighting, heating, and air conditioning. The project was designed and built by Lichtefeld, Inc. partnered with Berry Prindle Architects.