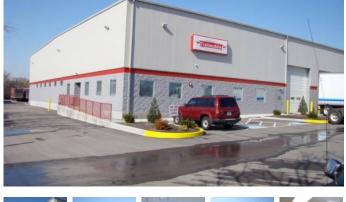

## **Trucking Facilities**

Square Feet : 25,000 s.f.

Project Location : Sanita Court - Louisville Kentucky

Contruction Dates : *Start: January 2006 - Complete: May 2006* 

End User : Tractor trailer repair

25,000 s.f. Butler custom engineered metal building system with MR-24 standing machine seamed roof system, texture style wall, block wainscot, store front glass windows and doors, hollow metal doors, 12 drive in doors, radiant heat, 3,800 s.f. of office, and BR-II wall panels with liner panels. The repair garage has a full length floor frame straightener, and full length floor drains.