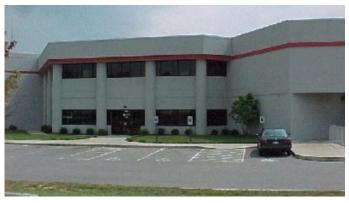

## TRANE PARTS AND DISTRIBUTION CENTER

Office / Warehouse

Square Feet: 50,000 s.f.

Project Location: Bluegrass Industrial Park,

Louisville, Kentucky

Contruction Dates: Summer of 1999

End User: Harshaw Trane Company

50,000 s.f. total office/warehouse facility. 40,000 s.f. concrete tilt wall warehouse section and 10,000 s.f. of office space (5,000 s.f. per floor). Primary structurals by Butler engineered systems. It has concrete tilt wall exterior, office conventional steel bar joist and metal deck with concrete second floor. Standing machine seamed roof system, storefront glass and Stucco E.I.F.S. on the office section.