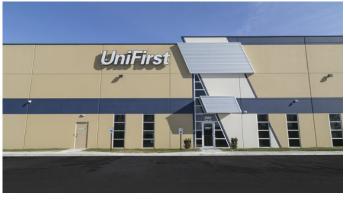

## **UNIFIRST**

## Office / Warehouse

Square Feet: 16,000 s.f.

Project Location: 2909 Blankenbaker Road,

Jeffersontown, Ky 40299

Contruction Dates: 2-2016 thru 7-2016

End User: Services uniforms business

16,000 s.f. tenant located in the Blankenbaker Development Center. The distribution center is 95,000 square foot multi-tenant facility.

4,000 s.f. of office and 12,000 s.f. of warehouse. This company is a uniform company handling uniform drop off and pick up for cleaning and distribution. This building was designed and build by Lichtefeld, Inc. partnered with Berry Prindle Architects.