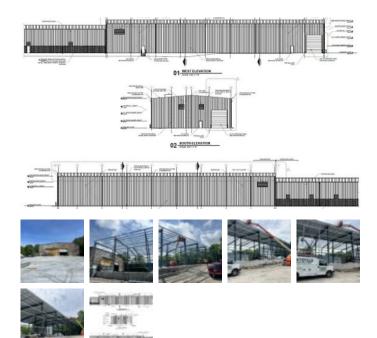

## Office / Warehouse

Square Feet : 17,600 s.f.

Project Location: 10090 Bunsen Way

Louisville, KY

Contruction Dates: February 2024 through June

2024

End User: Ventilation equipment control systems

The project is a 17,600 s.f. addition which almost doubles the size of their existing facility.

The addition will feature a MR-24 standing seam metal roof, Butler Shadowall wall system, crane rail system, overhead doors, expansion of sprinkler system, new HVAC and hi-bay lighting.

Site work includes development of 1.1 acre, with demolition of existing site structure and slabs.