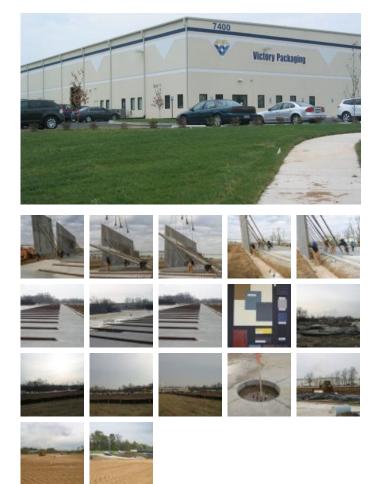

## **Distribution Centers**

Square Feet : 150,000 s.f.

Project Location : 7400 Tradeport Dr. - Louisville, Kentucky

Contruction Dates : October 1, 2008 to May 1, 2009

End User : Distribution

150,000 s.f. distribution center. 200' x 750' x 30'. This a Butler structure custom metal building system with MR= =24 standing machine seamed roof system, R-30 in the roof, 25 year warranty on the standing machine seamed roof system. The project has 7.25 inch thick tilt walls, store front glass systems, 50' x 50' bays, truck docks with levelers, dock lights, dock seals, a truck court, 3500 sf of office area. This was a build to suit lease back with option to purchase. Victory Packaging did purchase the property.

This Project was designed and built by Lichtefeld, Inc.