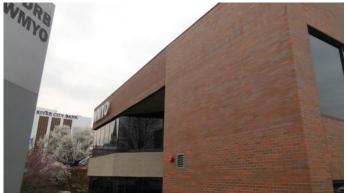

## WDRB - FOX 41 - WMYO

## **Office Buildings**

Square Feet : 11,664 s.f.

Project Location: 624 W. Muhammad Ali Blvd. -

Louisville, Kentucky 40203

Contruction Dates: 8-1-13 thru 3-30-14

End User: Independent Television Station

11,664 s.f. 2 story office/studio addition. Conventional steel super structure/bar joist metal pan concrete deck second floor, bar joist metal deck roof structure, insulated TPO roof, metal stud walls, sheathing, brick veneer, store front glass, all insulated, all new connected to current TV station. There will be 5,815 s.f. of interior renovation of the existing building. All designed and built by Lichtefeld, Inc. partnered with Mike Prindle.