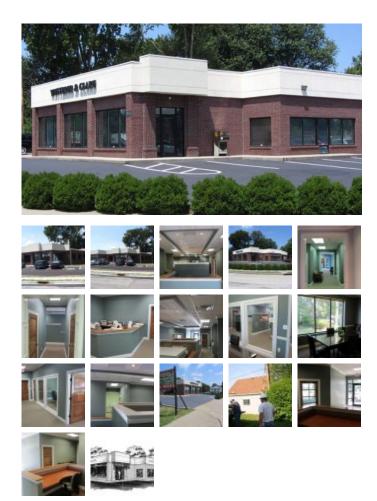

## **Office Buildings**

Square Feet : 2700 sq. ft. addition .75 acres

Project Location : *Bowman Ave. - Louisville, Kentucky* 

Contruction Dates : 4-2-12 to 8-2-12

End User : Attorney Offices

2,700 s.f. attorney office building addition to current facility. Building consists of concrete footings, foundations, slab on grade. Wood framed skeletal structure with sheathing, tyvek wrap, brick veneer, store front glass windows and doors. Interior work consists of drywall finished, paint, carpet, acoustical ceilings, crown molding, wood doors, wood trims, standard lighting, HVAC, and plumbing for offices.

Designed and built by Lichtefeld, Inc. along with Berry Prindle Architects