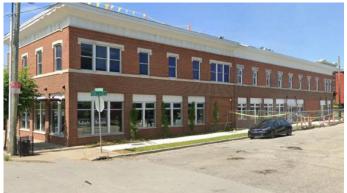

## **Office Buildings**

Square Feet: 8,000 s.f.

Project Location : East College Street

Louisville, KY

Contruction Dates: Sept. 2017 through a phased

process as donations come in

End User : Offices

Building Addition – 8,000 s.f., 2 story, classroom/office addition, concrete foundations and slab, conventional steel bar joist resting on SIPS wall panels, brick masonry, double hung and storefront window system, PVC roof system,

interior offices, restrooms, classrooms, training & conference rooms, etc.

General contractor for Youth build offering value engineering services to lower the cost in an effort to bring it closer to budget.